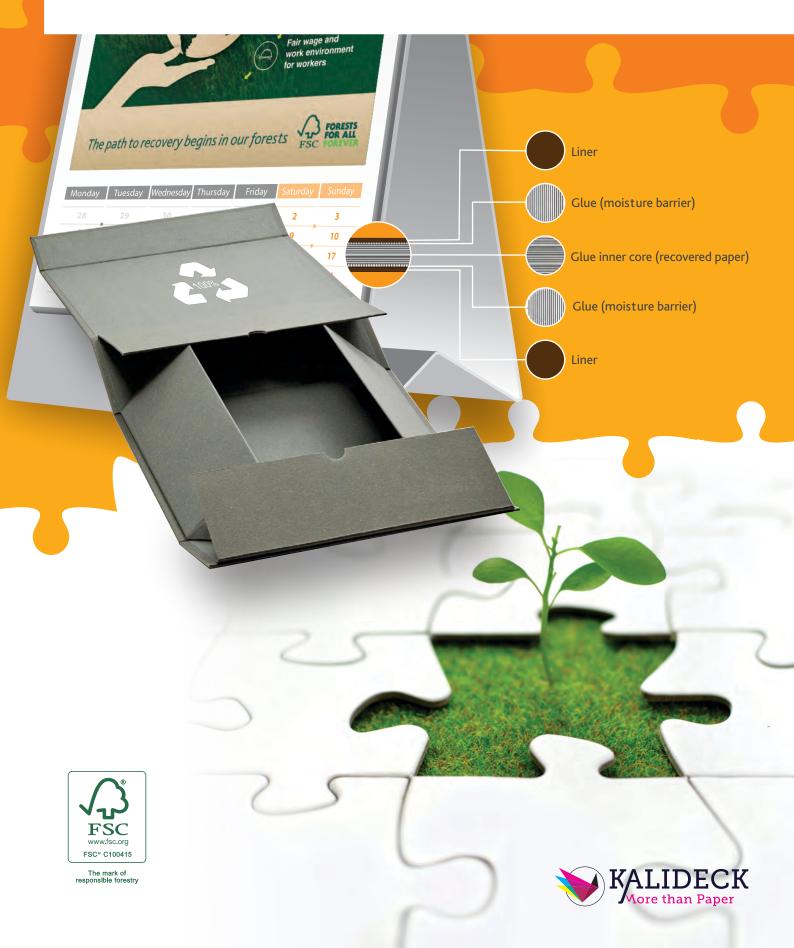

# De Halm

GRAMMAGE THICKNESS 400gsm 600mic

Smooth, recycled grey solid board

# FSC® recycled 100% multilayer grey solid board made from recovered fibres

Grammage 400gsm

Thickness 600 mic

De Halm Grey Solid Board

Smooth surface and superb flatness with high runability.

**De Halm** is a grey solid board made from 100% recycled paper. Through its production process, the best lay flat and stay flat properties are ensured.

## Features & Benefits

- Smooth surface
- · Accurate calliper
- · Stable moisture balance
- Superb flatness
- · High runability
- · Excellent cutting, die cutting, creasing and scoring
- · Multilayer board made from recovered fibres
- FSC® recycled 100%