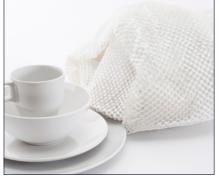

By locking the angled cells together, items are securely wrapped and no tape is needed. The converter can be placed at any packing station where individual items are packed using a protective wrap.

#### SUCCESSFUL IN THESE INDUSTRIES

Health & Beauty | Organic products | Packaged food | Gourmet food | Homeware | Tableware

Nutraceuticals Pharmaceuticals