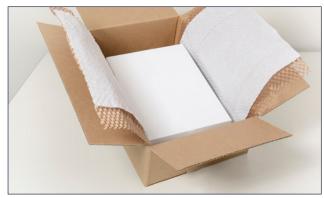

#### **OUR ADDED VALUE**

Geami WrapPak $^{\tiny{\scriptsize{\scriptsize{0}}}}$  is the combination of a patented die-cut kraft paper with a tissue interleaf paper. The Geami WrapPak® HV converter expands the die-cut paper to a 3D honeycomb structure providing a unique wrapping product.

By locking the angled cells together, items are securely wrapped and no tape is needed. The converter can be placed at any packing station where individual items are packed using a protective wrap.