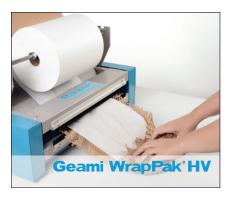

# Geami WrapPak®HV

#### The ultimate combination of flexibility and ease of use.

The Geami WrapPak® HV is ideal in high volume packaging environments. As it is an electronically operated converter, the system can significantly improve wrapping speed and overall

packing throughput. For instance, e-commerce environments, where the main goal is to maximise packing throughput while offering customers an exciting unboxing experience, are the perfect target for this solution.