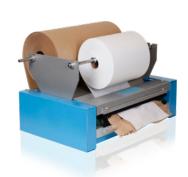

# Geami WrapPak®HV

#### The ultimate combination of flexibility and ease of use.

The Geami WrapPak® HV is ideal in high volume packaging environments. As it is an electronically operated converter, the system can significantly improve wrapping speed and overall

#### **Geami WrapPak** HV

Dimensions: 71.2 x 50.8 x 43.2 cm

Voltage: 100-240 volt

Power: 320 watt

Speed: from 0 to 0.75 m/s

Cut method: Manual tearing