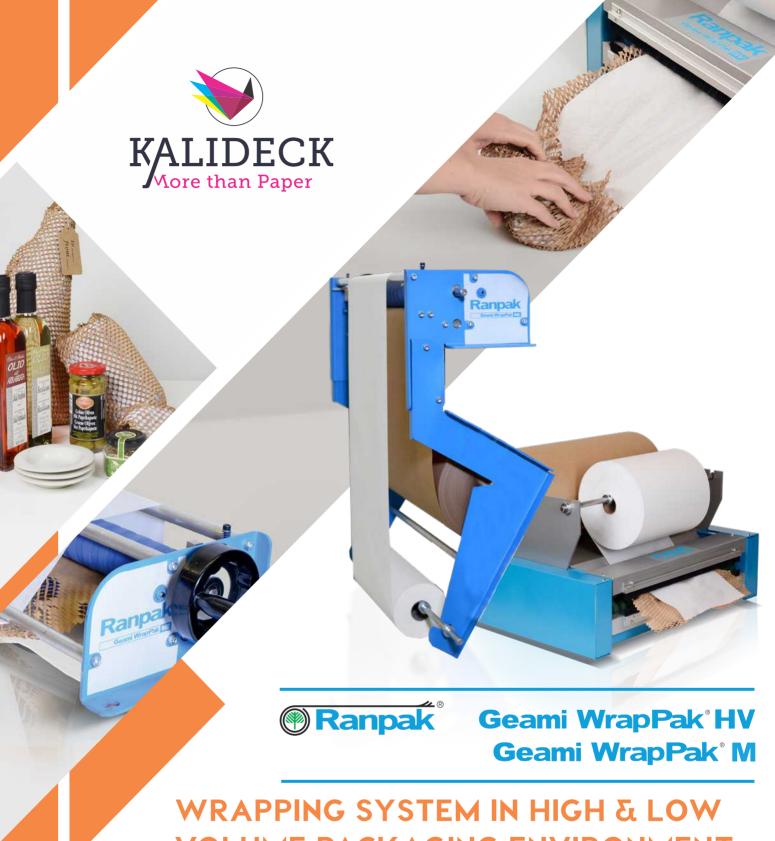

# **VOLUME PACKAGING ENVIRONMENT**

# Geami WrapPak®HV

## Geami WrapPak® M

#### The ultimate combination of flexibility and ease of use.

The Geami WrapPak® HV is ideal in high volume packaging environments. As it is an electronically operated converter, the system can significantly improve wrapping speed and overall

packing throughput. For instance, e-commerce environments, where the main goal is to maximise packing throughput while offering customers an exciting unboxing experience, are the perfect target for this solution.

#### **OUR ADDED VALUE**

Geami WrapPak $^{\tiny{\scriptsize{\scriptsize{0}}}}$  is the combination of a patented die-cut kraft paper with a tissue interleaf paper. The Geami WrapPak® HV converter expands the die-cut paper to a 3D honeycomb structure providing a unique wrapping product.

By locking the angled cells together, items are securely wrapped and no tape is needed. The converter can be placed at any packing station where individual items are packed using a protective wrap.