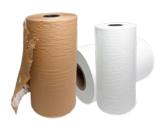

#### **Die Cut Paper**

Base weight: 80 gr/m2

Colour: Brown and white

Roll length: 250 m

Paper width: 50.8 cm (20")

#### **Interleaf Paper**

Base weight: 22 gr/m2

Colour: White (standard) also available in selected range of colours

Roll length: 840 m

Paper width: 30.5 cm (12")

#### **OUR ADDED VALUE**

Geami WrapPak $^{\tiny{\scriptsize{\scriptsize{0}}}}$  is the combination of a patented die-cut kraft paper with a tissue interleaf paper. The Geami WrapPak® HV converter expands the die-cut paper to a 3D honeycomb structure providing a unique wrapping product.