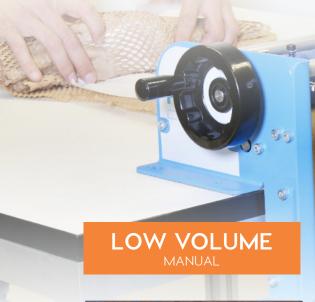

## Geami WrapPak® M

#### Geami WrapPak® M

Dimensions: 66 x 49 x 31.5 cm

Weight: 15 kg

Power: Non-electrical unit

Cut method: Manual tearing