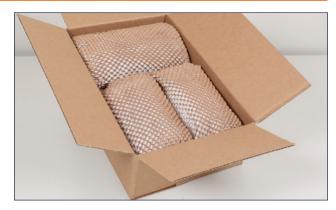

#### **OUR ADDED VALUE**

Geami WrapPak $^{\tiny{\scriptsize{\scriptsize{0}}}}$  is the combination of a patented die-cut kraft paper with a tissue interleaf paper. The Geami WrapPak® HV converter expands the die-cut paper to a 3D honeycomb structure providing a unique wrapping product.

By locking the angled cells together, items are securely wrapped and no tape is needed. The converter can be placed at any packing station where individual items are packed using a protective wrap.