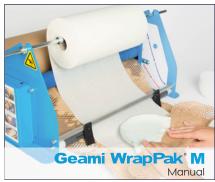

## Geami WrapPak® M

#### Geami WrapPak® M

Dimensions: 66 x 49 x 31.5 cm

Weight: 15 kg

Power: Non-electrical unit

Cut method: Manual tearing