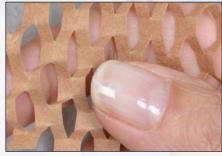

#### **OUR ADDED VALUE**

Geami WrapPak $^{\tiny{\scriptsize{\scriptsize{0}}}}$  is the combination of a patented die-cut kraft paper with a tissue interleaf paper. The Geami WrapPak® HV converter expands the die-cut paper to a 3D honeycomb structure providing a unique wrapping product.

By locking the angled cells together, items are securely wrapped and no tape is needed. The converter can be placed at any packing station where individual items are packed using a protective wrap.