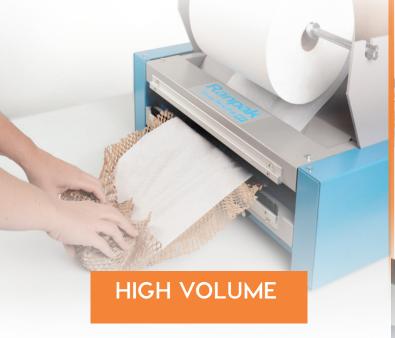

#### The ultimate combination of flexibility and ease of use.

The Geami WrapPak® HV is ideal in high volume packaging environments. As it is an electronically operated converter, the system can significantly improve wrapping speed and overall

packing throughput. For instance, e-commerce environments, where the main goal is to maximise packing throughput while offering customers an exciting unboxing experience, are the perfect target for this solution.