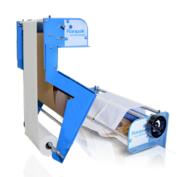

# Geami WrapPak®HV

#### The ultimate combination of flexibility and ease of use.

The Geami WrapPak® HV is ideal in high volume packaging environments. As it is an electronically operated converter, the system can significantly improve wrapping speed and overall

#### **Geami WrapPak** HV

Dimensions: 71.2 x 50.8 x 43.2 cm

Voltage: 100-240 volt

Power: 320 watt

Speed: from 0 to 0.75 m/s

Cut method: Manual tearing