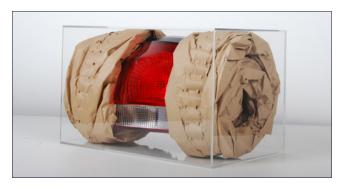

## The best performing cushioning solution for box protective packaging

The PadPak® SR converts two or three layer paper into exceptional cushioning pads which can be used to protect fragile products during shipment or storage, using various techniques such as cushioning, fixating or blocking and bracing.

The paper pad has an incredible shock absorbing capacity. By using this pad, up to 90% of the G-forces are decreased when a box drops on the floor, compared to other materials, leaving your product undamaged.