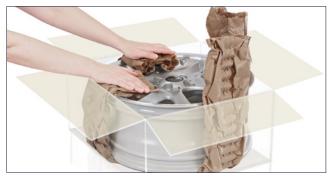

## The best performing cushioning solution for box protective packaging

The PadPak® SR converts two or three layer paper into exceptional cushioning pads which can be used to protect fragile products during shipment or storage, using various techniques such as cushioning, fixating or blocking and bracing.

The paper pad has an incredible shock absorbing capacity. By using this pad, up to 90% of the G-forces are decreased when a box drops on the floor, compared to other materials, leaving your product undamaged.