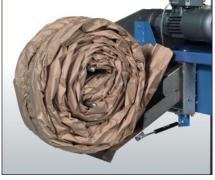

## The best performing cushioning solution for box protective packaging

The PadPak® SR converts two or three layer paper into exceptional cushioning pads which can be used to protect fragile products during shipment or storage, using various techniques such as cushioning, fixating or blocking and bracing.