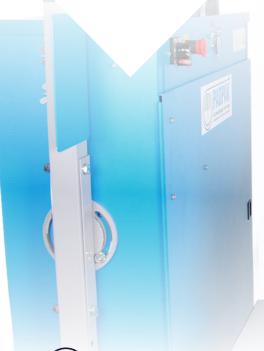

# PadPak® SR

## The best performing cushioning solution for box protective packaging

The PadPak® SR converts two or three layer paper into exceptional cushioning pads which can be used to protect fragile products during shipment or storage, using various techniques such as cushioning, fixating or blocking and bracing.

## **SPECIFICATIONS**

Base weight: 50/50 gr/m², 50/70 gr/m² 70/70 gr/m², 50/50/50 gr/m², 50/70/50 gr/m² Ecoline 70/75 gr/m²

Roll length: Various (on request)

Roll weight: Various (on request)

Paper width: 76 cm