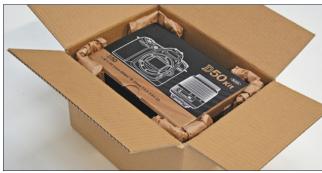

## The best performing cushioning solution for box protective packaging

The PadPak® SR converts two or three layer paper into exceptional cushioning pads which can be used to protect fragile products during shipment or storage, using various techniques such as cushioning, fixating or blocking and bracing.

The paper pad has an incredible shock absorbing capacity. By using this pad, up to 90% of the G-forces are decreased when a box drops on the floor, compared to other materials, leaving your product undamaged.