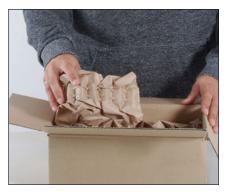

## The best performing cushioning solution for box protective packaging

The PadPak® SR converts two or three layer paper into exceptional cushioning pads which can be used to protect fragile products during shipment or storage, using various techniques such as cushioning, fixating or blocking and bracing.

The paper pad has an incredible shock absorbing capacity. By using this pad, up to 90% of the G-forces are decreased when a box drops on the floor, compared to other materials, leaving your product undamaged.