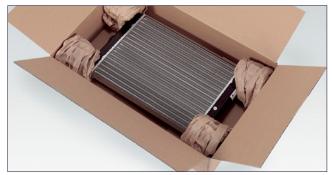

## The best performing cushioning solution for box protective packaging

The PadPak® SR converts two or three layer paper into exceptional cushioning pads which can be used to protect fragile products during shipment or storage, using various techniques such as cushioning, fixating or blocking and bracing.

The paper pad has an incredible shock absorbing capacity. By using this pad, up to 90% of the G-forces are decreased when a box drops on the floor, compared to other materials, leaving your product undamaged.