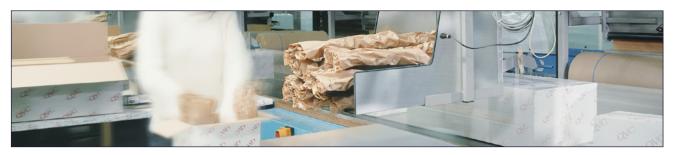

## The best performing cushioning solution for box protective packaging

The PadPak® SR converts two or three layer paper into exceptional cushioning pads which can be used to protect fragile products during shipment or storage, using various techniques such as cushioning, fixating or blocking and bracing.

The paper pad has an incredible shock absorbing capacity. By using this pad, up to 90% of the G-forces are decreased when a box drops on the floor, compared to other materials, leaving your product undamaged.