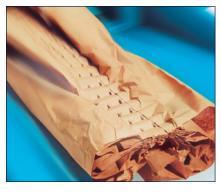

The paper pad has an incredible shock absorbing capacity. By using this pad, up to 90% of the G-forces are decreased when a box drops on the floor, compared to other materials, leaving your product undamaged.