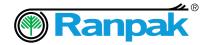

# PadPak® SR

## The best performing cushioning solution for box protective packaging

The PadPak® SR converts two or three layer paper into exceptional cushioning pads which can be used to protect fragile products during shipment or storage, using various techniques such as cushioning, fixating or blocking and bracing.

## **SPECIFICATIONS**

Base weight: 50/50 gr/m², 50/70 gr/m² 70/70 gr/m², 50/50/50 gr/m², 50/70/50 gr/m² Ecoline 70/75 gr/m²

Roll length: Various (on request)

Roll weight: Various (on request)

Paper width: 76 cm