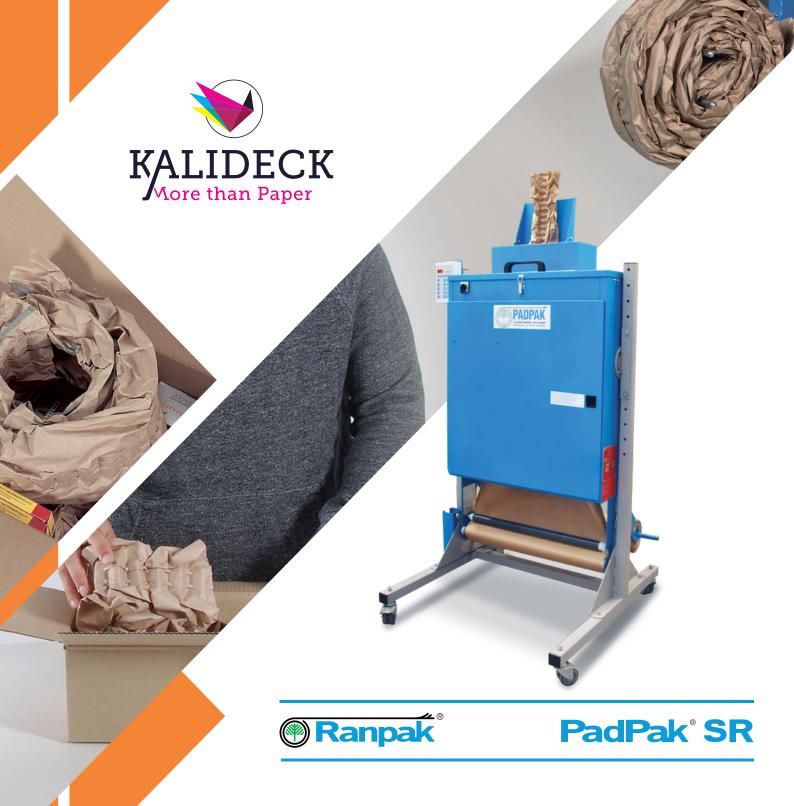

# PadPak® SR

## The best performing cushioning solution for box protective packaging

The PadPak® SR converts two or three layer paper into exceptional cushioning pads which can be used to protect fragile products during shipment or storage, using various techniques such as cushioning, fixating or blocking and bracing.

The paper pad has an incredible shock absorbing capacity. By using this pad, up to 90% of the G-forces are decreased when a box drops on the floor, compared to other materials, leaving your product undamaged.

## **SPECIFICATIONS**

Base weight: 50/50 gr/m², 50/70 gr/m² 70/70 gr/m², 50/50/50 gr/m², 50/70/50 gr/m² Ecoline 70/75 gr/m²

Roll length: Various (on request)

Roll weight: Various (on request)

Paper width: 76 cm

## **OUR ADDED VALUE**

Power: 770 watt

Voltage: 230 volt