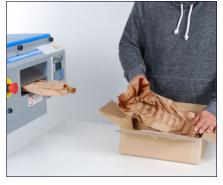

## The high speed solution for light cushining and void fill

The PadPak® LC is the fastest paper cushining solution on the market. The high output allows a maximum box throughput. The converter forms single layer paper into pads which can be used to protect products during shipment. The individual fanfolded

packs of paper, with gluing strip, ensure the converter is easy to load and runs at high speed. The paper pad can be used for cushioning, fixating or wrapping.