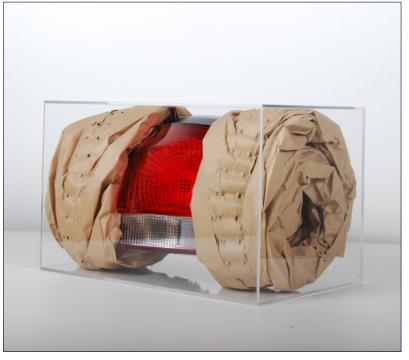

## The high speed solution for light cushining and void fill

The PadPak® LC is the fastest paper cushining solution on the market. The high output allows a maximum box throughput. The converter forms single layer paper into pads which can be used to protect products during shipment. The individual fanfolded

packs of paper, with gluing strip, ensure the converter is easy to load and runs at high speed. The paper pad can be used for cushioning, fixating or wrapping.