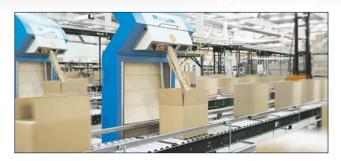

## The high speed solution for light cushining and void fill

The PadPak® LC is the fastest paper cushining solution on the market. The high output allows a maximum box throughput. The converter forms single layer paper into pads which can be used to protect products during shipment. The individual fanfolded

packs of paper, with gluing strip, ensure the converter is easy to load and runs at high speed. The paper pad can be used for cushioning, fixating or wrapping.