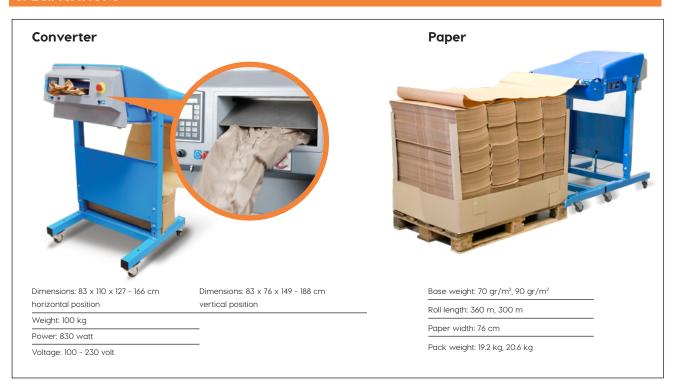

# **FASTER THROUGHPUT AND** A MORE COST EFFECTIVE SOLUTION



# **PACKAGING**

Kalideck Antalis specialises in a range of protective packaging products and materials, as well as a range of Green Packaging Solutions.











## The high speed solution for light cushining and void fill







The PadPak® LC is the fastest paper cushining solution on the market. The high output allows a maximum box throughput. The converter forms single layer paper into pads which can be used to protect products during shipment. The individual fanfolded

packs of paper, with gluing strip, ensure the converter is easy to load and runs at high speed. The paper pad can be used for cushioning, fixating or wrapping.





#### **SPECIFICATIONS**



## **OUR ADDED VALUE**





#### **Packaging Engineering**

Ranpak analyses and reports on your current packaging solution. The drop test shows exactly how much shock is transmitted to your products through the packaging. Ranpak then suggests alternatives as to how to improve protection or save costs.













#### **Integrated Applications**

The Ranpak Added Value department can design structures, frames and other innovative solutions to integrate the packaging converted anywhere around, above or under a packing area.



#### **Packaging Training**

Training from our packaging experts will help your packers to use up to 20% less packing material, without compromising the quality of the packaging.

#### **SUCCESSFUL IN THESE INDUSTRIES**

E -Commerce

Medical Electronics Retail Tech