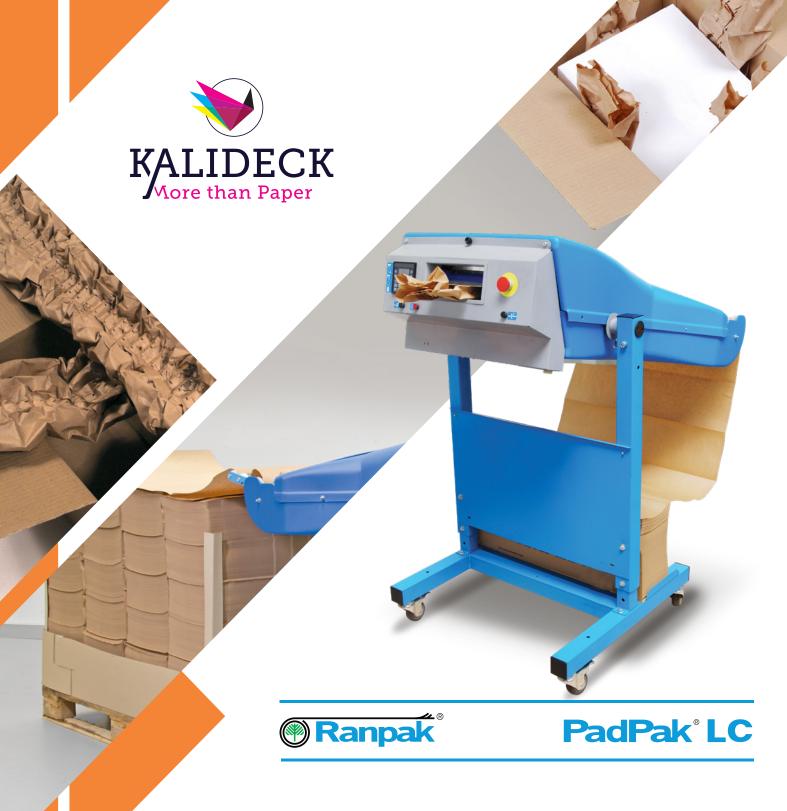

## The high speed solution for light cushining and void fill

The PadPak® LC is the fastest paper cushining solution on the market. The high output allows a maximum box throughput. The converter forms single layer paper into pads which can be used to protect products during shipment. The individual fanfolded

packs of paper, with gluing strip, ensure the converter is easy to load and runs at high speed. The paper pad can be used for cushioning, fixating or wrapping.