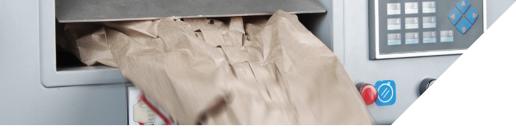

## The high speed solution for light cushining and void fill

The PadPak® LC is the fastest paper cushining solution on the market. The high output allows a maximum box throughput. The converter forms single layer paper into pads which can be used to protect products during shipment. The individual fanfolded

packs of paper, with gluing strip, ensure the converter is easy to load and runs at high speed. The paper pad can be used for cushioning, fixating or wrapping.