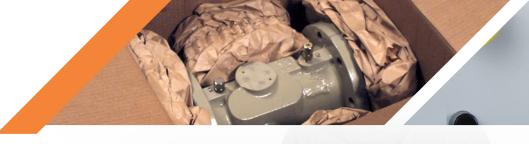

## The high speed solution for light cushining and void fill

The PadPak® LC is the fastest paper cushining solution on the market. The high output allows a maximum box throughput. The converter forms single layer paper into pads which can be used to protect products during shipment. The individual fanfolded

packs of paper, with gluing strip, ensure the converter is easy to load and runs at high speed. The paper pad can be used for cushioning, fixating or wrapping.