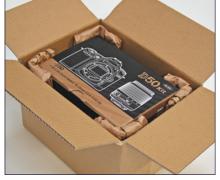

## The high speed solution for light cushining and void fill

The PadPak® LC is the fastest paper cushining solution on the market. The high output allows a maximum box throughput. The converter forms single layer paper into pads which can be used to protect products during shipment. The individual fanfolded

packs of paper, with gluing strip, ensure the converter is easy to load and runs at high speed. The paper pad can be used for cushioning, fixating or wrapping.