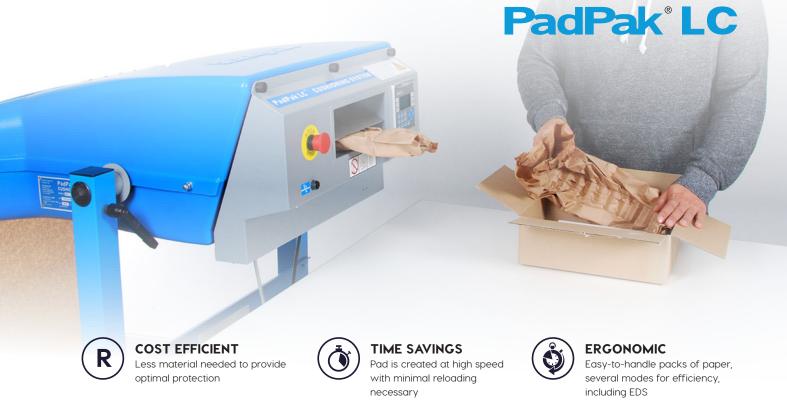

## The high speed solution for light cushining and void fill

The PadPak® LC is the fastest paper cushining solution on the market. The high output allows a maximum box throughput. The converter forms single layer paper into pads which can be used to protect products during shipment. The individual fanfolded

packs of paper, with gluing strip, ensure the converter is easy to load and runs at high speed. The paper pad can be used for cushioning, fixating or wrapping.