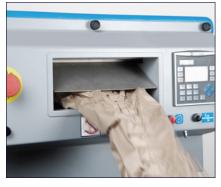

## The high speed solution for light cushining and void fill

The PadPak® LC is the fastest paper cushining solution on the market. The high output allows a maximum box throughput. The converter forms single layer paper into pads which can be used to protect products during shipment. The individual fanfolded

packs of paper, with gluing strip, ensure the converter is easy to load and runs at high speed. The paper pad can be used for cushioning, fixating or wrapping.