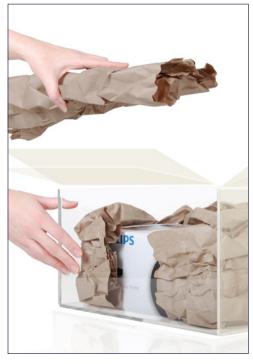

## The high speed solution for light cushining and void fill

The PadPak® LC is the fastest paper cushining solution on the market. The high output allows a maximum box throughput. The converter forms single layer paper into pads which can be used to protect products during shipment. The individual fanfolded

packs of paper, with gluing strip, ensure the converter is easy to load and runs at high speed. The paper pad can be used for cushioning, fixating or wrapping.