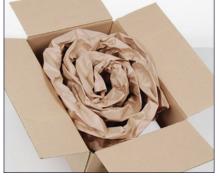

#### The compact cushioning solution for pack station environments

Can be placed anywhere for

Unique pad design offers optimal

The converter forms single layer kraft paper into a high volume star-shaped paper configuration, which can be used as an effective filling material. It prevents products from shifting around in their box, ensuring damage-free arrival at the end destination.