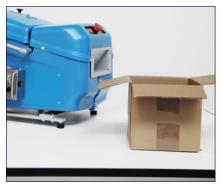

#### The compact cushioning solution for pack station environments

Can be placed anywhere for

Unique pad design offers optimal

The converter forms single layer kraft paper into a high volume star-shaped paper configuration, which can be used as an effective filling material. It prevents products from shifting around in their box, ensuring damage-free arrival at the end destination.