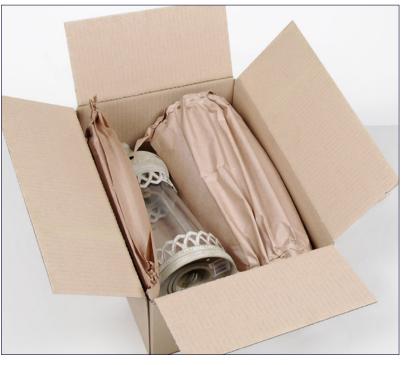

#### The compact cushioning solution for pack station environments

Can be placed anywhere for

Unique pad design offers optimal

The converter forms single layer kraft paper into a high volume star-shaped paper configuration, which can be used as an effective filling material. It prevents products from shifting around in their box, ensuring damage-free arrival at the end destination.