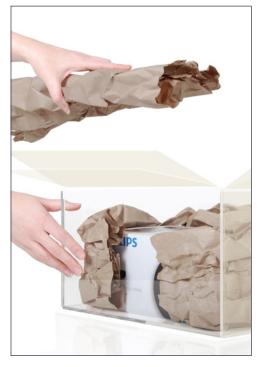

#### The compact cushioning solution for pack station environments

Can be placed anywhere for

Unique pad design offers optimal

The converter forms single layer kraft paper into a high volume star-shaped paper configuration, which can be used as an effective filling material. It prevents products from shifting around in their box, ensuring damage-free arrival at the end destination.

The converter runs at high speed, is compact and easy to integrate into every packing environment.