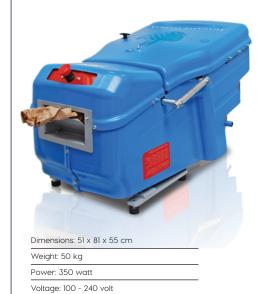

#### The compact cushioning solution for pack station environments

Can be placed anywhere for

Unique pad design offers optimal

The converter forms single layer kraft paper into a high volume star-shaped paper configuration, which can be used as an effective filling material. It prevents products from shifting around in their box, ensuring damage-free arrival at the end destination.

The converter runs at high speed, is compact and easy to integrate into every packing environment.

#### **Paper**

Roll length: 225 m, 180 m Roll weight: 8.6 kg, 8.2 kg

Base weight: 70 gr/m<sup>2</sup>

Pack weight: 9.6 kg

Paper width: 38 cm