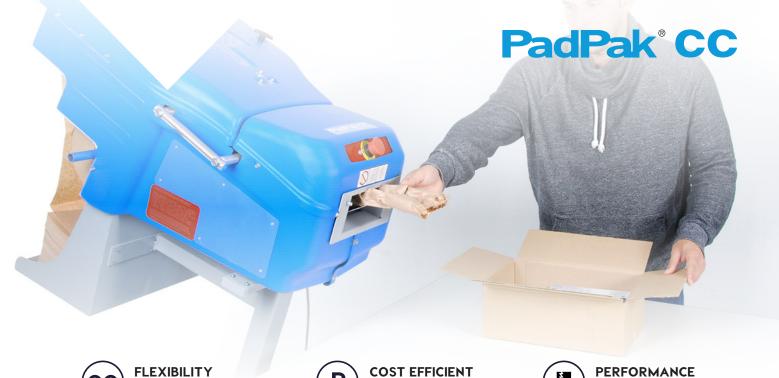

#### The compact cushioning solution for pack station environments

Can be placed anywhere for

Unique pad design offers optimal

The converter forms single layer kraft paper into a high volume star-shaped paper configuration, which can be used as an effective filling material. It prevents products from shifting around in their box, ensuring damage-free arrival at the end destination.

The converter runs at high speed, is compact and easy to integrate into every packing environment.