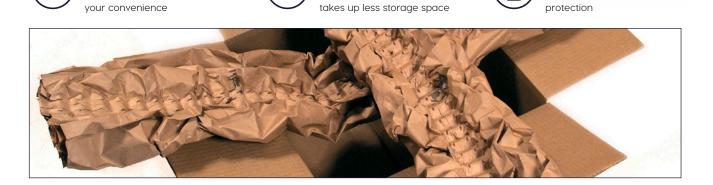

#### The compact cushioning solution for pack station environments

Can be placed anywhere for

Unique pad design offers optimal

The converter forms single layer kraft paper into a high volume star-shaped paper configuration, which can be used as an effective filling material. It prevents products from shifting around in their box, ensuring damage-free arrival at the end destination.