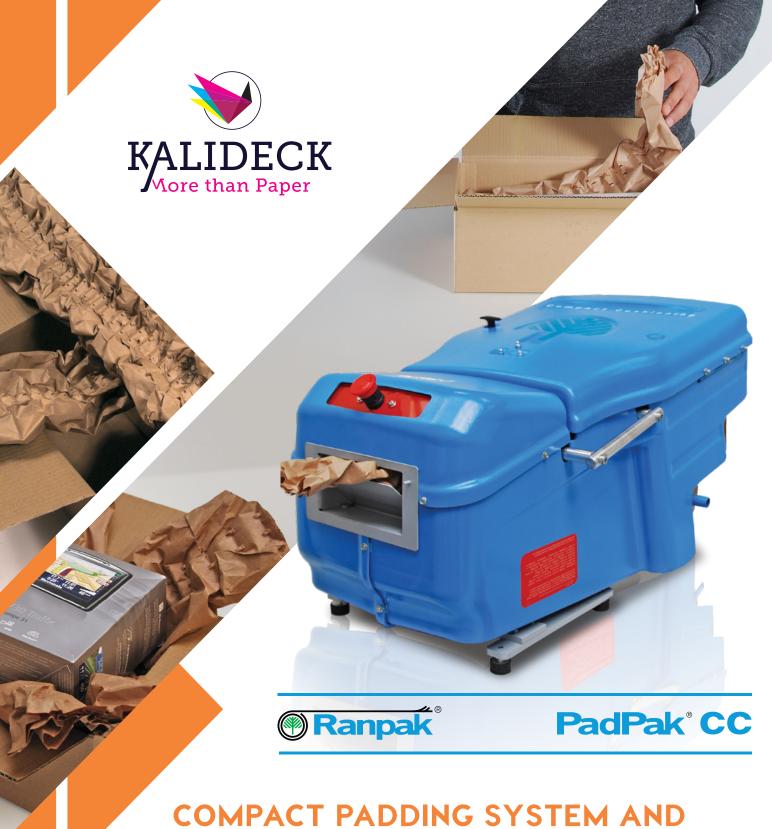

#### The compact cushioning solution for pack station environments

Can be placed anywhere for

Unique pad design offers optimal

The converter forms single layer kraft paper into a high volume star-shaped paper configuration, which can be used as an effective filling material. It prevents products from shifting around in their box, ensuring damage-free arrival at the end destination.

The converter runs at high speed, is compact and easy to integrate into every packing environment.