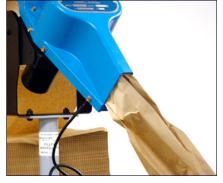

## The high speed, on-demand solution for filling boxes in pack station environments

The converter forms single layer kraft paper into a high volume star-shaped paper configuration, which can be used as an effective filling material. It prevents products from shifting around in their box, ensuring damage-free arrival at the end destination.

The converter runs at high speed, is compact and easy to integrate into every packing environment.