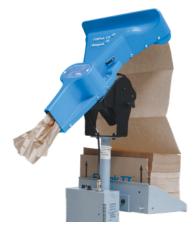

#### Converter

Dimensions: 43x45x46 cm

Weight: 8 kg

Voltage: 100-230 volts

Power: 150 watt

Speed: 1.4 m/s

Cut method: manual tear, perforation every 18.6 cm

#### **Paper**

Base weight: 50 gr/m<sup>2</sup>

Pack length: 500 m, 360 m

Paper width: 38 cm

Average yield: 1.5 m³