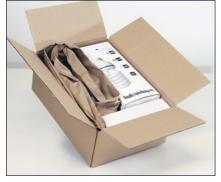

## The high speed, on-demand solution for filling boxes in pack station environments

The converter forms single layer kraft paper into a high volume star-shaped paper configuration, which can be used as an effective filling material. It prevents products from shifting around in their box, ensuring damage-free arrival at the end destination.