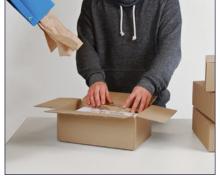

## The high speed, on-demand solution for filling boxes in pack station environments

The converter forms single layer kraft paper into a high volume star-shaped paper configuration, which can be used as an effective filling material. It prevents products from shifting around in their box, ensuring damage-free arrival at the end destination.