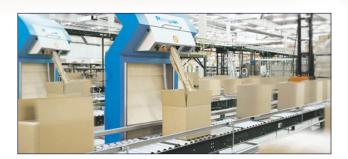

# FAST & OPTIMAL VOID FILL AND SEAMLESS INTEGRATION

## The high speed, on-demand solution for filling boxes in pack station environments

The converter forms single layer kraft paper into a high volume star-shaped paper configuration, which can be used as an effective filling material. It prevents products from shifting around in their box, ensuring damage-free arrival at the end destination.

The converter runs at high speed, is compact and easy to integrate into every packing environment.