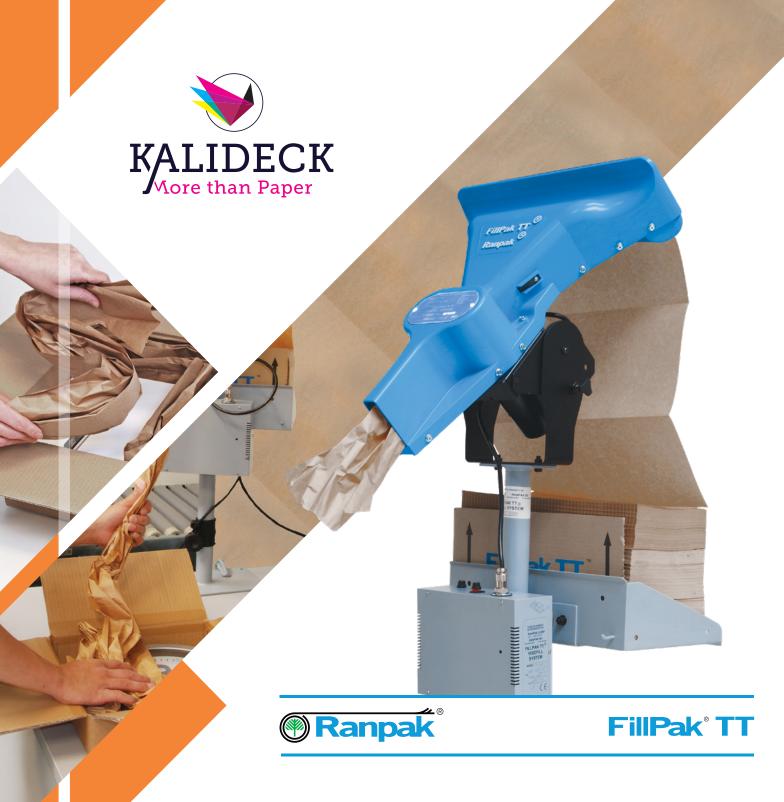

# FAST & OPTIMAL VOID FILL AND SEAMLESS INTEGRATION

## The high speed, on-demand solution for filling boxes in pack station environments

The converter forms single layer kraft paper into a high volume star-shaped paper configuration, which can be used as an effective filling material. It prevents products from shifting around in their box, ensuring damage-free arrival at the end destination.

The converter runs at high speed, is compact and easy to integrate into every packing environment.

#### Converter

Dimensions: 43x45x46 cm

Weight: 8 kg

Voltage: 100-230 volts

Power: 150 watt

Speed: 1.4 m/s

Cut method: manual tear, perforation every 18.6 cm

#### **Paper**

Base weight: 50 gr/m<sup>2</sup>

Pack length: 500 m, 360 m

Paper width: 38 cm

Average yield: 1.5 m³