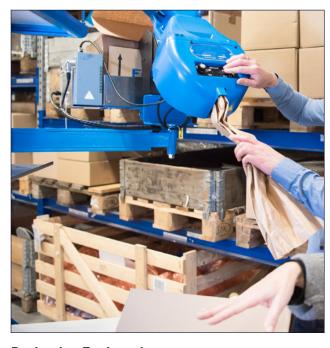

## The high speed, on-demand solution for filling boxes in pack station environments

The converter forms single layer kraft paper into a high volume star-shaped paper configuration, which can be used as an effective filling material. It prevents products from shifting around in their box, ensuring damage-free arrival at the end destination.

The converter runs at high speed, is compact and easy to integrate into every packing environment.