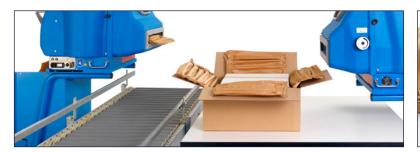

#### One converter for all your packing needs

Whatever your packing line setup or product protection needs, the WrapPak® Protector (PT) gives you a versatile, productive and cost effective solution. It's a highly programmable machine that makes the most of the radically new waved paper packaging solution.

#### VARIOUS APPLICATIONS

Because WrapPak® Protector (PT) can make a complete range of pads and packaging types, it acts as a single source for all of your packaging - from box lining through to block and

bracing. The ability of paper to 'feather' means you can pack the most fragile products with confidence, using on-demand packaging created to your own specifications.

THERMAL INSULATION

**BLOCK AND BRACE** 