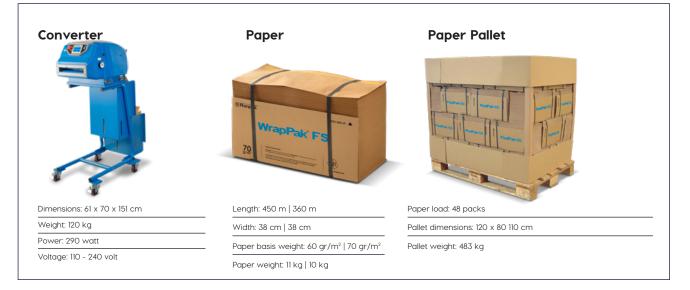

ME SAVINGS Faster, streamlined packaging operations



PERFORMANCE Outstanding product protection & improved sustainability credentials



SIMPLE

Saves stock space and simplifies stock control

CO5 111111





#### One converter for all your packing needs

Whatever your packing line setup or product protection needs, the WrapPak® Protector (PT) gives you a versatile, productive and cost effective solution. It's a highly programmable machine that makes the most of the radically new waved paper packaging solution.



- Fully programmable, with multiple modes to meet all operational needs
- Packaging on-demand or in batches – pre-sized and pre-cut
- Supports box lining, wrapping, thermal insulation and block and brace
- Uses sustainable paper packaging material





#### **SPECIFICATIONS**



#### VARIOUS APPLICATIONS

Because WrapPak® Protector (PT) can make a complete range of pads and packaging types, it acts as a single source for all of your packaging - from box lining through to block and

bracing. The ability of paper to 'feather' means you can pack the most fragile products with confidence, using on-demand packaging created to your own specifications.











THERMAL INSULATION



**BLOCK AND BRACE** 





### More than Paper



#### A NEW WAY TO PACK

The compact WrapPak Protector is designed to make the most of both in-line and packing tables, as well as standalone packing areas.

Several production modes can be used to create the required pad length and amount of pads:

· Foot pedal: on-demand production of individual pads

· Batch: production of pre-set amount