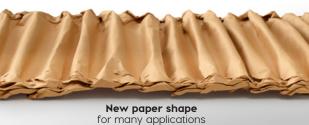

## **A VERSATILE PACKAGING SOLUTION** WITH AN ALL NEW WAVED DESIGN.

#### One converter for all your packing needs

Whatever your packing line setup or product protection needs, the WrapPak® Protector (PT) gives you a versatile, productive and cost effective solution. It's a highly programmable machine that makes the most of the radically new waved paper packaging solution.

bracing. The ability of paper to 'feather' means you can pack the most fragile products with confidence, using on-demand packaging created to your own specifications.

THERMAL INSULATION

**BLOCK AND BRACE** 