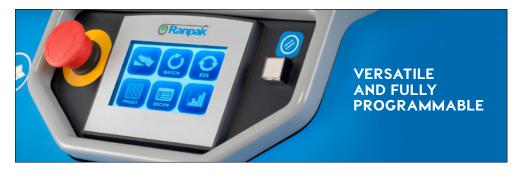

#### A NEW WAY TO PACK

The compact WrapPak Protector is designed to make the most of both in-line and packing tables, as well as standalone packing areas.

Several production modes can be used to create the required pad length and amount of pads:

· Foot pedal: on-demand production of individual pads

· Batch: production of pre-set amount of equal pads

· EDS: a new pad is produced once the last produced pad is removed

· Preset: pre-selected pad lengths can be produced

· Recipe: an individual selection of pad lengths and quantities can be programmed.

With th last button on the screen, Statistics, the users are informed about the production parameters of th converter.